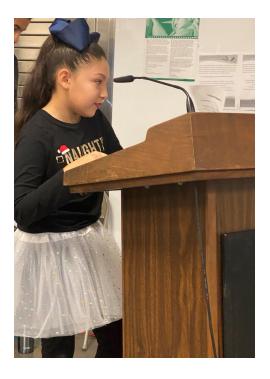

### SAN YSIDRO MIDDLE SCHOOL SPELLING BEE CHAMPION - ALEXIS JANSUY

The Board recognized the 2019-2020 San Ysidro Middle School Spelling Bee Winner, Alexis Jansuy, at the January 23, 2020 Regular Board Meeting. Alexis will be representing San Ysidro Middle School at the San Diego County Spelling Bee competition in March 2020.