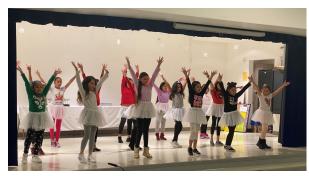

### TEACHER KATHERINE ORDAZ AND WILLOW SCHOOL DANCE GROUP

Katherine Ordaz, Willow 4th grade teacher, dance group performed at the January 23, 2020 Regular Board Meeting. The Board recognized Katherine Ordaz & Willow Dance Group students as Distinguished Champions.