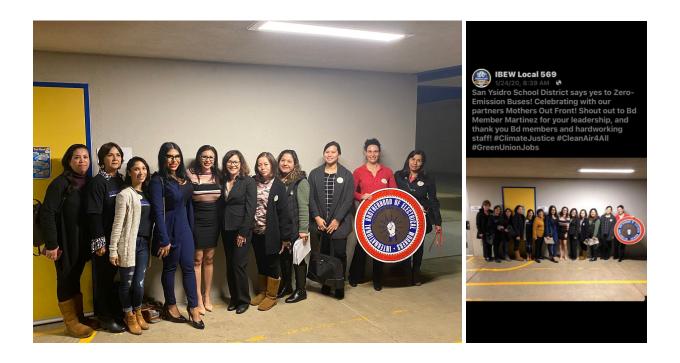

# MOTHERS OUT FRONT SUPPORTS SAN YSIDRO SCHOOL BOARD ADOPTION OF ELECTRIC SCHOOL BUS RESOLUTION

Mothers Out Front San Diego Team attended the San Ysidro School Board meeting in support of the adoption of the Zero-Emission School Bus Program Resolution. Mothers Out Front is a national organization working to protect their children and communities from the impacts of climate change.

They spoke in support of their campaign to bring cleaner, safer transportation to the children of San Ysidro. These mothers joined other allies to highlight how electric school buses can be a critical step in reducing pollution, protecting children's health and addressing the climate crisis.