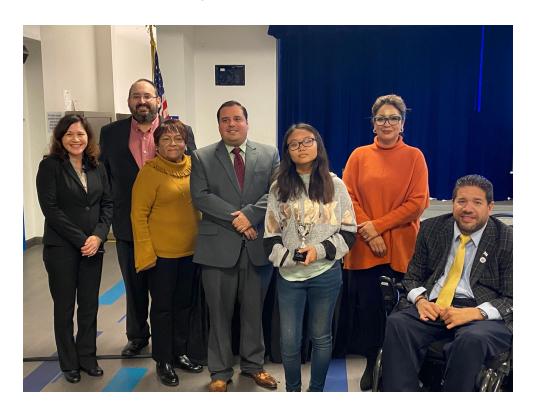

### TEACHER KATHERINE ORDAZ AND WILLOW SCHOOL DANCE GROUP

Katherine Ordaz, Willow 4th grade teacher, dance group performed at the January 23, 2020 Regular Board Meeting. The Board recognized Katherine Ordaz & Willow Dance Group students as Distinguished Champions.