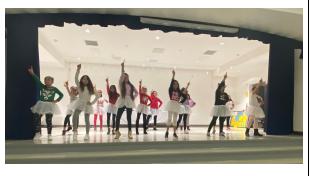

### TEACHER KATHERINE ORDAZ AND WILLOW SCHOOL DANCE GROUP

Katherine Ordaz, Willow 4th grade teacher, dance group performed at the January 23, 2020 Regular Board Meeting. The Board recognized Katherine Ordaz & Willow Dance Group students as Distinguished Champions.